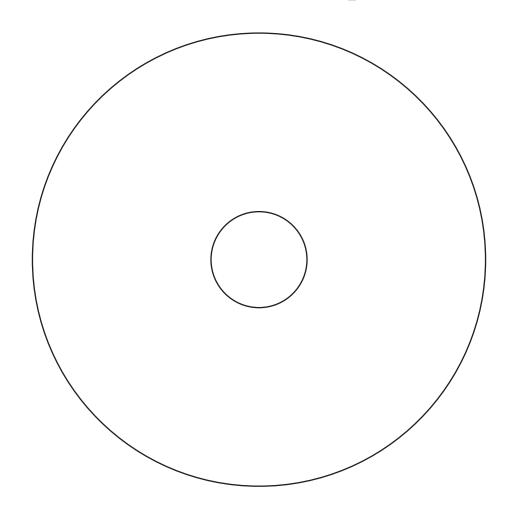

## CD Spindle Pak Plus Artwork Template - Disc Imprint

## Important Instructions

- 1.) Once you have your artwork set up, please remove the guidelines. The guidelines are for your artwork positioning only and should not be included in the final artwork.
- 2) Outer guideline diameter is 4.72". Inner guideline diameter is 1.00" keep copy and important graphics away from the inner and outer guidelines by minimum 1/16".
- 3) All artwork can be full color and artwork can cover the entire disc. Please note that anything within the 1.00" center hole will get cut off. Do not put a "hole" in your artwork though, we will handle that on our end.