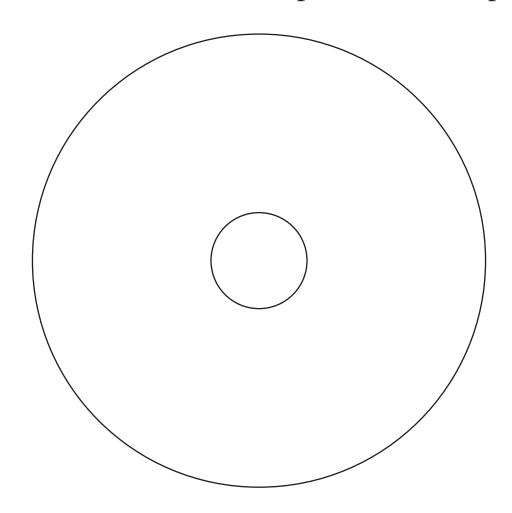

## CD Spindle Pak Artwork Template - Disc Imprint

## **Important Instructions**

- 1.) Once you have your artwork set up, please remove the guidelines. The guidelines are for your artwork positioning only and should not be included in the final artwork.
- 2) Outer guideline diameter is 4.72". Inner guideline diameter is 1.00" keep copy and important graphics away from the inner and outer guidelines by minimum 1/16".
- 3) All artwork is to be in black (or grey) positive print (NO full reverses, sorry!), and is limited to 30% ink coverage. Anything that is supplied in color will be converted to greyscale.